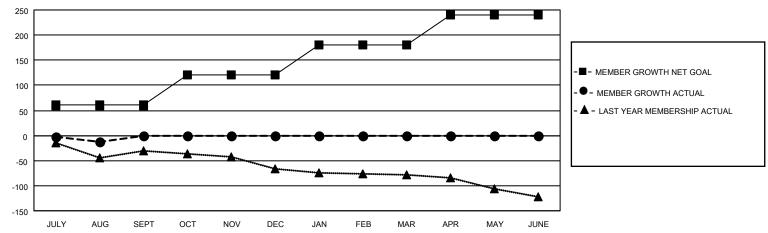

## GOALS AND ACTUAL MEMBERS CUMULATIVE

| DROPPED CLUBS: 0 |    | 12 CLUBS OF 85 ADDED 1 OR<br>MORE NEW MEMBERS | GENDER DISTRIBUTION       |                                |  |
|------------------|----|-----------------------------------------------|---------------------------|--------------------------------|--|
|                  |    | INOINE NEW MILIMBERG                          | MALE<br>FEMALE            | 1,114 (62.90%)<br>657 (37.10%) |  |
| DROPPED MEMBERS  |    | NON BINARY PREFER NOT TO ANSWI                |                           | 0 (0.00%)<br>R 0 (0.00%)       |  |
| DECEASED         | 5  |                                               |                           | (0.0070)                       |  |
| CLUB CANCELLED   | 0  | CLICK HERE FOR CUMULATIVE                     | TOTAL FAMILY UNIT MEMBERS | 257                            |  |
| OTHER            | 31 | MEMBERSHIP DATA                               |                           |                                |  |
| TOTAL            | 36 |                                               | FAMILY MEMBERS PAYING HAI | LF DUES 130                    |  |

## MONTHLY MEMBERSHIP PROGRESS REPORT

LOCATION VIRGINIA District 24 I Results as of: 8/31/2023

| Clubs RESULTS FOR 2023-2024 |   |   |   | Members RESULTS FOR 2023-2024 |    |    |    |
|-----------------------------|---|---|---|-------------------------------|----|----|----|
|                             |   |   |   |                               |    |    |    |
| JULY/AUG/SEPT               | 0 | 0 | 0 | JULY/AUG/SEPT                 | 60 | 32 | 36 |
| OCT/NOV/DEC                 | 1 | 0 | 0 | OCT/NOV/DEC                   | 60 | 0  | 0  |
| JAN/FEB/MAR                 | 1 | 0 | 0 | JAN/FEB/MAR                   | 60 | 0  | 0  |
| APR/MAY/JUNE                | 0 | 0 | 0 | APR/MAY/JUNE                  | 60 | 0  | 0  |