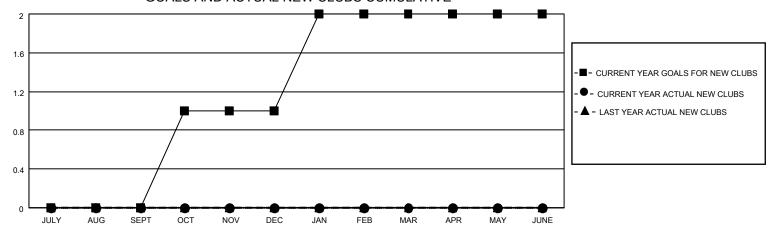

## GOALS AND ACTUAL NEW CLUBS CUMULATIVE

## MONTHLY MEMBERSHIP PROGRESS REPORT

LOCATION VIRGINIA District 24 I Results as of: 8/31/2023

| Clubs RESULTS FOR 2023-2024 |   |   |   | Members RESULTS FOR 2023-2024 |    |    |    |
|-----------------------------|---|---|---|-------------------------------|----|----|----|
|                             |   |   |   |                               |    |    |    |
| JULY/AUG/SEPT               | 0 | 0 | 0 | JULY/AUG/SEPT                 | 60 | 32 | 36 |
| OCT/NOV/DEC                 | 1 | 0 | 0 | OCT/NOV/DEC                   | 60 | 0  | 0  |
| JAN/FEB/MAR                 | 1 | 0 | 0 | JAN/FEB/MAR                   | 60 | 0  | 0  |
| APR/MAY/JUNE                | 0 | 0 | 0 | APR/MAY/JUNE                  | 60 | 0  | 0  |